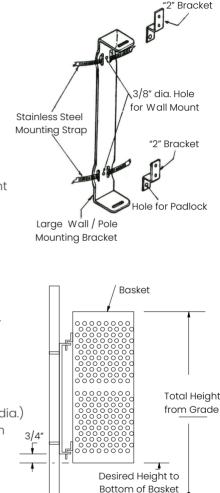

#### Bracket Kit Includes:

- (1) Large Pole/Wall Bracket
- (2) "2" Brackets
- (4) 1/4-20" x 1/2" Hex Head Bolts
- (4) 1/4-20" Nylock Nuts
- (2) Stainless Steel Straps

## Mounting

 Decide proper height for basket and mount large bracket to pole or wall. Bottom of bracket should be positioned 3/4" higher than final height to bottom of basket.

### For Pole Mount

2) Insert straps as show through the top and bottom of large bracket and tighten onto pole. Cut off any unused portion of the strap. (Approximately 2" beyond the clip.)

### For Wall Mount

2) Screw or bolt the large bracket, using the recommended hardware for your particular substrate, through the two large holes (3/8" dia.) located between the strap mounting slots on the large bracket.

### To Mount "2" Brackets

**3)** Mount both "2" brackets on the baskets, with the pad lock hole flange pointing down, using (2) 1/4-10 x 1/2" hex head bolts and (2) nylock nuts per bracket.