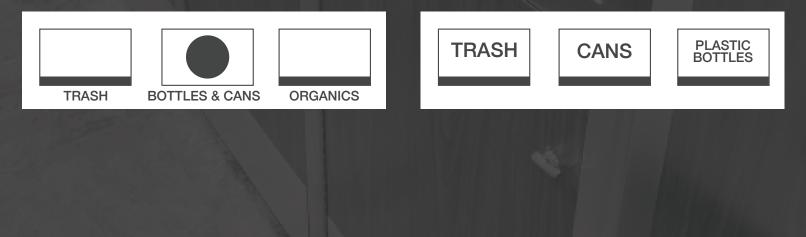

Each stream is labelled to your specifications (i.e., Recycle Only, Organics, Paper, Plastic, Aluminum Cans & Bottles, Waste, etc.). Custom logo integration is also available.

## STANDARD OPENINGS

Customize your labels to match your waste streams. Labels can be placed above, on, or below openings.