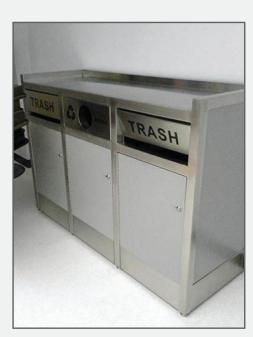

# LENOX TRAY MANAGER 3-IN-1

Are you looking to rejuvenate or add a touch of class to your corporate cafeterias? The Lenox Tray Manager 3-in-1 bin offers built-in tray holders, large capacity, durability & a stylish stainless steel and laminate finish all in one unit. It's highly scratch and dent-resistant to ensure longevity in any high-traffic area throughout your facility.

### SPECS

CAPACITY 3 x 46 GALLONS

#### DIMENSIONS

68" W x 24" D x 46" H

LINERS

INDIVIDUAL FIBERGLASS LINER