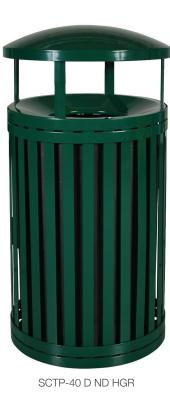

## **STREETSCAPE**

SCD-2633, SCTP-40 D, SCTP-40 D ND

SCD-2633 BLK

SCTP-40 D COF

| SCTP-40 D       |              | SCTP-40 D ND    |              |
|-----------------|--------------|-----------------|--------------|
| 45              | Gallons      | 45              | Gallons      |
| 23"             | Diameter     | 23"             | Diameter     |
| 54.5"           | Height       | 54.5"           | Height       |
| 145             | Weight (lbs) | 140             | Weight (lbs) |
| Ships on Pallet |              | Ships on Pallet |              |