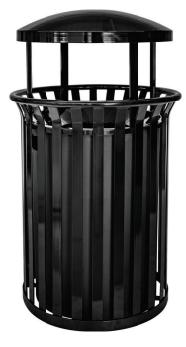

## **STREETSCAPE**

SCD-2633, SCTP-40 D, SCTP-40 D ND

SCD-2633 BLK

SCTP-40 D COF

| SCD-2633        |              |  |  |  |
|-----------------|--------------|--|--|--|
| 37              | Gallons      |  |  |  |
| 26"             | Diameter     |  |  |  |
| 42"             | Height       |  |  |  |
| 145             | Weight (lbs) |  |  |  |
| Ships on Pallet |              |  |  |  |