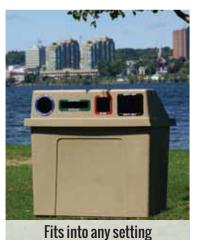

### Your #1 Option for Durability!

The Four-in-One HD Super Sorter is ideal for pedestrian concentrated areas including parks, city centers and shopping malls. It is built to be durable, long-lasting and easy to empty. Openings can be customized to fit your program with hot stamped labels that won't peel or fade and optional baffles for security and safety.

#### **Specifications:**

- · Capacity: 92 Gallons
- Dimensions: 44.5" W x 25" D x 47.5" H
- Weight: 91 lbs
- Material: Polyethylene
- Signage: 41" W x 23" H
- Accessories: Clear plastic bags (25" W X 36" L), mounting kits, recycled lumber for stability included, advertising signage, casters, dagger lock, in-mold graphics, vinyl wraps, labels, dagger lock and rubber baffles