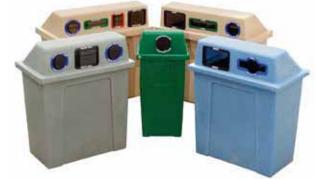

## Super Sorter Series QUAD STREAM | 92 Gallon

### Your #1 Option for Durability!

The Four-in-One HD Super Sorter is ideal for pedestrian concentrated areas including parks, city centers and shopping malls. It is built to be durable, long-lasting and easy to empty. Openings can be customized to fit your program with hot stamped labels that won't peel or fade and optional baffles for security and safety.

# **ADDITIONAL FEATURES:**

- Will not rust or dent
- Includes 4 x 23 gallon easy to empty liners
- Optional ground mounting kit
- Option of being lockable
- Optional sign frame can create advertising revenue
- Custom in-mold graphics, vinyl wraps and labels available