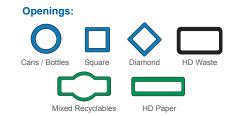

TOLL FREE 1-877-680-8361

TEL 416-686-6816 FAX 416-698-4287

### SUPER SORTER QUAD STREAM



## Super Sorter Series QUAD STREAM | 92 Gallon

### Your #1 Option for Durability!

The Four-in-One HD Super Sorter is ideal for pedestrian concentrated areas including parks, city centers and shopping malls. It is built to be durable, long-lasting and easy to empty. Openings can be customized to fit your program with hot stamped labels that won't peel or fade and optional baffles for security and safety.

# **ADDITIONAL FEATURES:**

- Will not rust or dent
- Includes 4 x 23 gallon easy to empty liners
- Optional ground mounting kit
- Option of being lockable
- Optional sign frame can create advertising revenue
- Custom in-mold graphics, vinyl wraps and labels available







1-877-680-8361 416-686-6816

416-698-4287

### **SUPER SORTER QUAD STREAM**



#### **Specifications:**

- · Capacity: 92 Gallons
- Dimensions: 44.5" W x 25" D x 47.5" H
- Weight: 91 lbs
- Material: Polyethylene
- Signage: 41" W x 23" H
- Accessories: Clear plastic bags (25" W X 36" L), mounting kits, recycled lumber for stability included, advertising signage, casters, dagger lock, in-mold graphics, vinyl wraps, labels, dagger lock and rubber baffles

#### **Stamping for Opening:**

· Generic plates available

#### **Colors**:

· Color match available, minimum order of 250 units







Other size options available





Easy to open, hinged lid