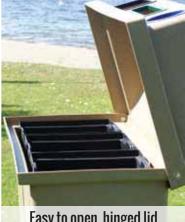

# **ADDITIONAL FEATURES:**

- Will not rust or dent
- Includes 4 x 23 gallon easy to empty liners
- Optional ground mounting kit
- Option of being lockable
- Optional sign frame can create advertising revenue
- Custom in-mold graphics, vinyl wraps and labels available

#### **Colors**:

· Color match available, minimum order of 250 units

Other size options available

Easy to open, hinged lid