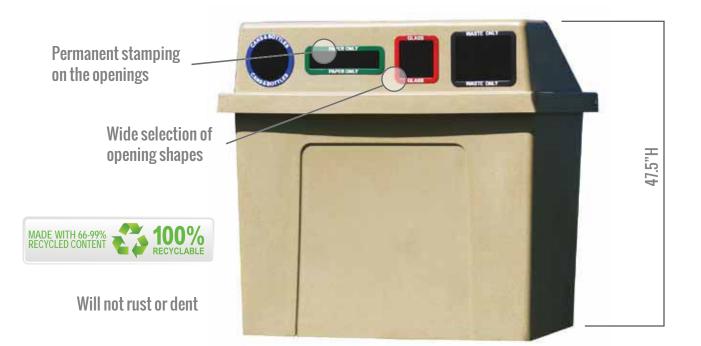

# **ADDITIONAL FEATURES:**

- Will not rust or dent
- Includes 4 x 23 gallon easy to empty liners
- Optional ground mounting kit
- Option of being lockable
- Optional sign frame can create advertising revenue
- Custom in-mold graphics, vinyl wraps and labels available

#### **Specifications:**

- · Capacity: 92 Gallons
- Dimensions: 44.5" W x 25" D x 47.5" H
- Weight: 91 lbs
- Material: Polyethylene
- Signage: 41" W x 23" H
- Accessories: Clear plastic bags (25" W X 36" L), mounting kits, recycled lumber for stability included, advertising signage, casters, dagger lock, in-mold graphics, vinyl wraps, labels, dagger lock and rubber baffles