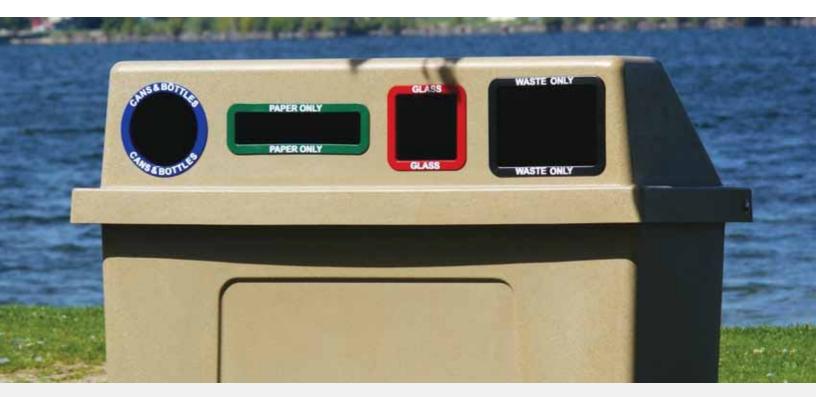

## Super Sorter Series QUAD STREAM | 92 Gallon

### Your #1 Option for Durability!

The Four-in-One HD Super Sorter is ideal for pedestrian concentrated areas including parks, city centers and shopping malls. It is built to be durable, long-lasting and easy to empty. Openings can be customized to fit your program with hot stamped labels that won't peel or fade and optional baffles for security and safety.

# **ADDITIONAL FEATURES:**

- Will not rust or dent
- Includes 4 x 23 gallon easy to empty liners
- Optional ground mounting kit
- Option of being lockable
- Optional sign frame can create advertising revenue
- Custom in-mold graphics, vinyl wraps and labels available