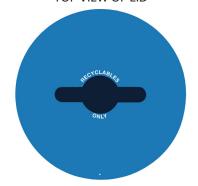

#### TOP VIEW OF LID

## Features and Benefits

- Heavy duty, all steel, 35.5 gallon capacity outdoor trash receptacle
- Recycle Blue gloss finish and available with rain canopy or without
- · Co-mingle lid provides a 5" diameter opening, overlapping a 2" wide by 12" long opening
- Weather resistant EXL-COAT™ powder coat finish is durable enough for any climate
- Solidly built with 1.5" wide x 3/16" thick welded steel bars
- Bottom consists of steel channels so unit can be secured to the ground if desired
- Adjustable leveling glides keep unit stable on uneven surfaces
- Lid is secured to unit with plastic coated steel cable to prevent vandalism
- Color matched removable LLDPE plastic liner with lift openings meets UL94 Flammability Standard