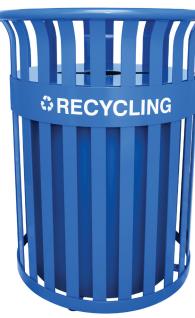

## Features and Benefits

- Heavy duty, all steel, 35.5 gallon capacity outdoor trash receptacle
- Recycle Blue gloss finish and available with rain canopy or without
- · Co-mingle lid provides a 5" diameter opening, overlapping a 2" wide by 12" long opening
- Weather resistant EXL-COAT™ powder coat finish is durable enough for any climate
- Solidly built with 1.5" wide x 3/16" thick welded steel bars
- Bottom consists of steel channels so unit can be secured to the ground if desired
- Adjustable leveling glides keep unit stable on uneven surfaces
- Lid is secured to unit with plastic coated steel cable to prevent vandalism
- Color matched removable LLDPE plastic liner with lift openings meets UL94 Flammability Standard

## **Specifications**

| Item Number     | Dimensions    | Capacity     | Carton          | Weight  |
|-----------------|---------------|--------------|-----------------|---------|
| RC-SC-2633 RBL  | 26" dia x 33" | 35.5 Gallons | Ships on Pallet | 125 lbs |
| RC-SCD-2633 RBL | 26" dia x 42" | 35.5 Gallons | Ships on Pallet | 145 lbs |