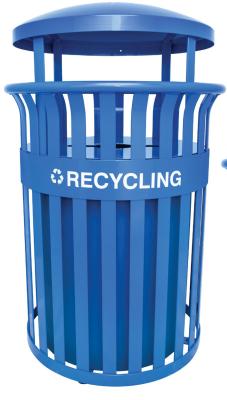

## Features and Benefits

- Heavy duty, all steel, 35.5 gallon capacity outdoor trash receptacle
- Recycle Blue gloss finish and available with rain canopy or without
- · Co-mingle lid provides a 5" diameter opening, overlapping a 2" wide by 12" long opening
- Weather resistant EXL-COAT™ powder coat finish is durable enough for any climate
- Solidly built with 1.5" wide x 3/16" thick welded steel bars
- Bottom consists of steel channels so unit can be secured to the ground if desired
- Adjustable leveling glides keep unit stable on uneven surfaces
- Lid is secured to unit with plastic coated steel cable to prevent vandalism
- Color matched removable LLDPE plastic liner with lift openings meets UL94 Flammability Standard

## **Specifications**

| Item Number     | Dimensions    | Capacity     | Carton          | Weight  |
|-----------------|---------------|--------------|-----------------|---------|
| RC-SC-2633 RBL  | 26" dia x 33" | 35.5 Gallons | Ships on Pallet | 125 lbs |
| RC-SCD-2633 RBL | 26" dia x 42" | 35.5 Gallons | Ships on Pallet | 145 lbs |