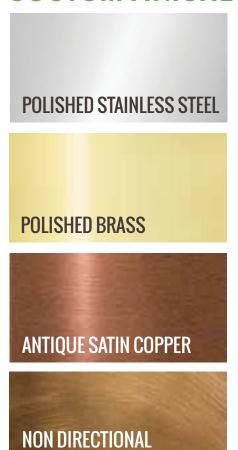

e Boxina Triple Stream Stainless Steel Receptacle is **built for durability**.

The Boxina Triple Stream's **straight back allows for optimal footprint**; letting the unit sit flush with any interior wall. Its compact design makes it **ideal for any indoor high traffic area**, including Atriums, Lobbies, Boardrooms / Conference Rooms, Corridors / Hallways & Office Areas. The Boxina Triple Stream is also available with in a **high quality laminate** finish.

### **SPECS**

7" SOUARE

6" CIRCLE

7" SOUARE

7" CIRCLE

8" x 2 5" SLOT 5" CIRCLE

MODEL CAPACITY DIMENSIONS STREAMS LINERS

BOX-3-SS 3 x 8 GALLONS 30" W x 14" D x 30" H 3 INDIVIDUAL FIBERGLASS LINERS 26" W x 12" D (Base)

### STANDARD OPENINGS



# BOXINA TRIPLE STREAM STAINLESS STEEL

### STANDARD FINISH



### **CUSTOM FINISHES**







**ANTIQUE BRONZE**