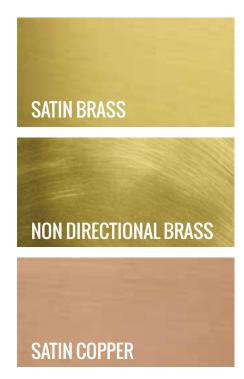

xina Triple Stream Stainless Steel Receptacle is **built for durability**.

The Boxina Triple Stream's **straight back allows for optimal footprint**; letting the unit sit flush with any interior wall. Its compact design makes it **ideal for any indoor high traffic area**, including Atriums, Lobbies, Boardrooms / Conference Rooms, Corridors / Hallways & Office Areas. The Boxina Triple Stream is also available with in a **high quality laminate** finish.

### **SPECS**

7" SOUARE

6" CIRCLE

7" SOUARE

7" CIRCLE

8" x 2 5" SLOT 5" CIRCLE

MODEL CAPACITY DIMENSIONS STREAMS LINERS

BOX-3-SS 3 x 8 GALLONS 30" W x 14" D x 30" H 3 INDIVIDUAL FIBERGLASS LINERS 26" W x 12" D (Base)

### STANDARD OPENINGS



# BOXINA TRIPLE STREAM STAINLESS STEEL

### STANDARD FINISH



### **CUSTOM FINISHES**







**ANTIQUE BRONZE**