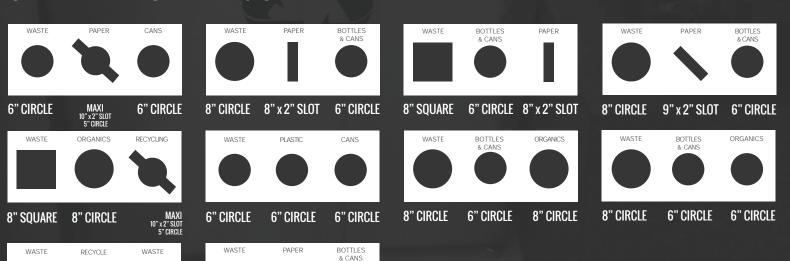

### **SPECS**

7" SOUARE

6" CIRCLE

7" SOUARE

7" CIRCLE

8" x 2 5" SLOT 5" CIRCLE

MODEL CAPACITY DIMENSIONS STREAMS LINERS

BOX-3-SS 3 x 8 GALLONS 30" W x 14" D x 30" H 3 INDIVIDUAL FIBERGLASS LINERS 26" W x 12" D (Base)

### STANDARD OPENINGS