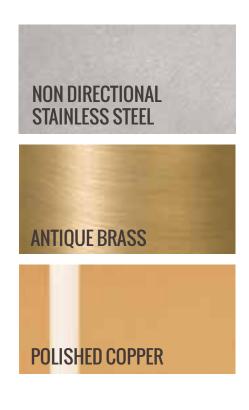

Boxina Triple Stream Stainless Steel Receptacle is **built for durability**.

The Boxina Triple Stream's **straight back allows for optimal footprint**; letting the unit sit flush with any interior wall. Its compact design makes it **ideal for any indoor high traffic area**, including Atriums, Lobbies, Boardrooms / Conference Rooms, Corridors / Hallways & Office Areas. The Boxina Triple Stream is also available with in a **high quality laminate** finish.

### **SPECS**

7" SOUARE

6" CIRCLE

7" SOUARE

7" CIRCLE

8" x 2 5" SLOT 5" CIRCLE

MODEL CAPACITY DIMENSIONS STREAMS LINERS

BOX-3-SS 3 x 8 GALLONS 30" W x 14" D x 30" H 3 INDIVIDUAL FIBERGLASS LINERS 26" W x 12" D (Base)

### STANDARD OPENINGS



# BOXINA TRIPLE STREAM STAINLESS STEEL

### STANDARD FINISH



### **CUSTOM FINISHES**







**ANTIQUE BRONZE**