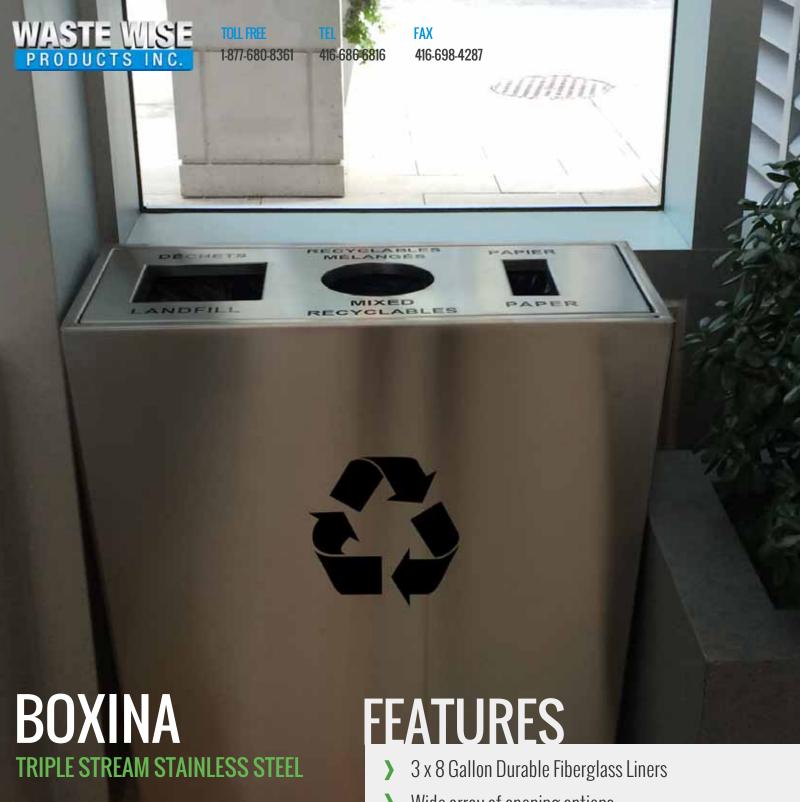

## BOXINA TRIPLE STREAM STAINLESS STEEL

This stylish receptacle is **perfect for any interior design** in your facility. Made from **16 gauge 304 grade stainless steel and fiberglass liners**; the Boxina Triple Stream Stainless Steel Receptacle is **built for durability**.

The Boxina Triple Stream's **straight back allows for optimal footprint**; letting the unit sit flush with any interior wall. Its compact design makes it **ideal for any indoor high traffic area**, including Atriums, Lobbies, Boardrooms / Conference Rooms, Corridors / Hallways & Office Areas. The Boxina Triple Stream is also available with in a **high quality laminate** finish.

# BOXINA TRIPLE STREAM STAINLESS STEEL