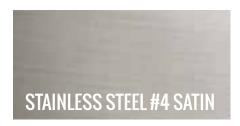

and fiberglass liners**; the Boxina Triple Stream Stainless Steel Receptacle is **built for durability**.

The Boxina Triple Stream's **straight back allows for optimal footprint**; letting the unit sit flush with any interior wall. Its compact design makes it **ideal for any indoor high traffic area**, including Atriums, Lobbies, Boardrooms / Conference Rooms, Corridors / Hallways & Office Areas. The Boxina Triple Stream is also available with in a **high quality laminate** finish.

### **SPECS**

7" SOUARE

6" CIRCLE

7" SOUARE

7" CIRCLE

8" x 2 5" SLOT 5" CIRCLE

MODEL CAPACITY DIMENSIONS STREAMS LINERS

BOX-3-SS 3 x 8 GALLONS 30" W x 14" D x 30" H 3 INDIVIDUAL FIBERGLASS LINERS 26" W x 12" D (Base)

### STANDARD OPENINGS



# BOXINA TRIPLE STREAM STAINLESS STEEL

### STANDARD FINISH



### **CUSTOM FINISHES**







**ANTIQUE BRONZE**