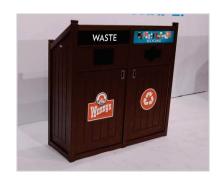

The TXZ Series Recycling Station withstands heavy use in any high-traffic outdoor area. This receptacle features a sturdy design & ergonomic front deposit openings. The TXZ's waste streams can be easily emptied by facility staff through its front service doors. Avoid the accumulation of dirt and debris; this receptacle's slanted roof design self-cleans with rainfall.

If you're looking to change the number of streams without replacing your entire recycling bin, the TXZ can be configured as a single, double, triple or quad stream recycling station.

- Cradle-to-cradle; 97% HDPE recycled content made from milk jugs and plastic bags
- Front service, front deposit
- · Rigid liners included
- Upper graphic panel for more visible waste streams
- Drainage holes inside prevent the buildup of liquid from spills, leaks, or weather
- Interchangeable openings to ensure better participation or to add another waste stream
- Complete with one integrated 23.25" x 5.25" Quick-Change Label per compartment
- Each compartment's capacity can be split 50/50 or 1/3 & 2/3