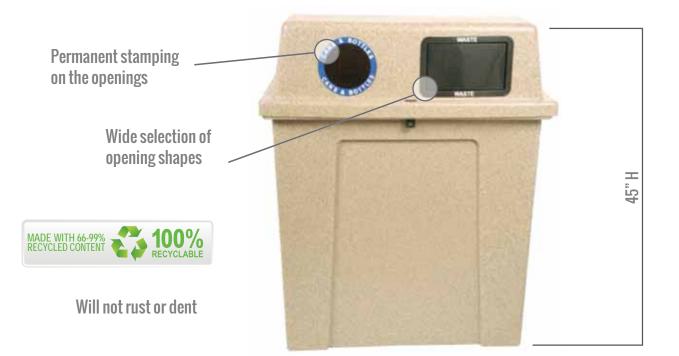

# **ADDITIONAL FEATURES:**

- Will not rust or dent
- Includes 2 x 30 gallon easy to empty liners
- Optional ground mounting kit
- Option of being lockable
- Optional sign frame can create advertising revenue
- Custom in-mold graphics, vinyl wraps and labels available

#### **Specifications:**

- Capacity: 60 Gallons
- Dimensions: 37.25" W x 23.25" D x 45" H
- Weight: 74 lbs
- Material: Polyethylene
- Signage: 30" W x 24" H
- Accessories: Clear plastic bags (37.5" W X 56" L), mounting kits, recycled lumber for stability included, advertising signage, casters, dagger lock, in-mold graphics, vinyl wraps, labels, dagger lock, self closing flap and rubber baffles