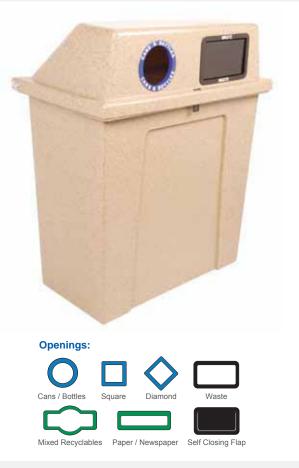

#### Stamping for Opening:

· Generic plates available

# **ADDITIONAL FEATURES:**

- Will not rust or dent
- Includes 2 x 30 gallon easy to empty liners
- Optional ground mounting kit
- Option of being lockable
- Optional sign frame can create advertising revenue
- Custom in-mold graphics, vinyl wraps and labels available