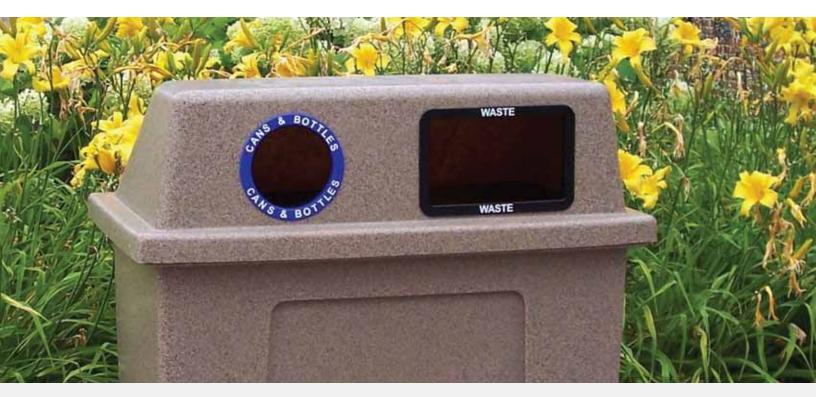

### Your #1 Option for Durability!

The Two-in-One Super Sorter is ideal for pedestrian concentrated areas including parks, city centers and shopping malls. It is built to be durable, long-lasting and easy to empty. Openings can be customized to fit your program with hot stamped labels that won't peel or fade and optional baffles for security and safety.

# **ADDITIONAL FEATURES:**

- Will not rust or dent
- Includes 2 x 30 gallon easy to empty liners
- Optional ground mounting kit
- Option of being lockable
- Optional sign frame can create advertising revenue
- Custom in-mold graphics, vinyl wraps and labels available